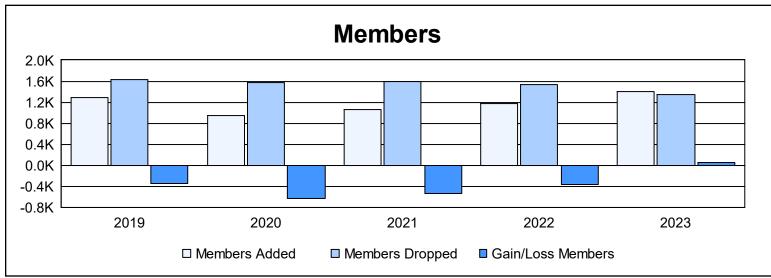

| Year      | New<br>Clubs | Dropped<br>Clubs | Gain/<br>Loss<br>Clubs | New<br>Members | Charter<br>Members | Reinstate<br>Members | Transfer<br>Members | Total<br>Member<br>Added | Total<br>Members<br>Dropped | Gain/<br>Loss<br>Members |
|-----------|--------------|------------------|------------------------|----------------|--------------------|----------------------|---------------------|--------------------------|-----------------------------|--------------------------|
| 2018-2019 | 1            | 11               | -10                    | 1,077          | 46                 | 97                   | 63                  | 1,283                    | 1,623                       | -340                     |
| 2019-2020 | 1            | 15               | -14                    | 811            | 34                 | 50                   | 48                  | 943                      | 1,580                       | -637                     |
| 2020-2021 | 7            | 12               | -5                     | 709            | 211                | 90                   | 49                  | 1,059                    | 1,592                       | -533                     |
| 2021-2022 | 2            | 19               | -17                    | 991            | 45                 | 86                   | 46                  | 1,168                    | 1,540                       | -372                     |
| 2022-2023 | 0            | 10               | -10                    | 1,206          | 3                  | 127                  | 59                  | 1,395                    | 1,339                       | 56                       |
| Average   | 2            | 13               | -11                    | 959            | 68                 | 90                   | 53                  | 1,170                    | 1,535                       | -365                     |