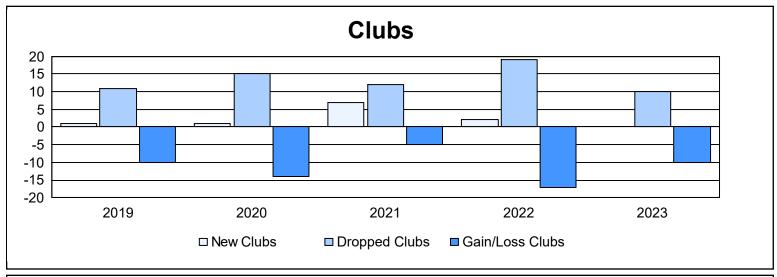

| Year      | New<br>Clubs | Dropped<br>Clubs | Gain/<br>Loss<br>Clubs | New<br>Members | Charter<br>Members | Reinstate<br>Members | Transfer<br>Members | Total<br>Member<br>Added | Total<br>Members<br>Dropped | Gain/<br>Loss<br>Members |
|-----------|--------------|------------------|------------------------|----------------|--------------------|----------------------|---------------------|--------------------------|-----------------------------|--------------------------|
| 2018-2019 | 1            | 11               | -10                    | 1,077          | 46                 | 97                   | 63                  | 1,283                    | 1,623                       | -340                     |
| 2019-2020 | 1            | 15               | -14                    | 811            | 34                 | 50                   | 48                  | 943                      | 1,580                       | -637                     |
| 2020-2021 | 7            | 12               | -5                     | 709            | 211                | 90                   | 49                  | 1,059                    | 1,592                       | -533                     |
| 2021-2022 | 2            | 19               | -17                    | 991            | 45                 | 86                   | 46                  | 1,168                    | 1,540                       | -372                     |
| 2022-2023 | 0            | 10               | -10                    | 1,206          | 3                  | 127                  | 59                  | 1,395                    | 1,339                       | 56                       |
| Average   | 2            | 13               | -11                    | 959            | 68                 | 90                   | 53                  | 1,170                    | 1,535                       | -365                     |